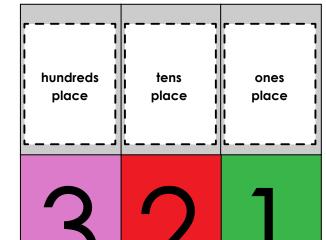

## ~PREVIEW •

Please log in or register to download the printable version of this worksheet.

Color the digit in the hundred thousands place orange.

Color the digit in the **ten thousands place** blue.

Cut out the word boxes below and glue them over the correct digits in the number above.

ten | hundred | hundreds | hundreds | place | place | place |