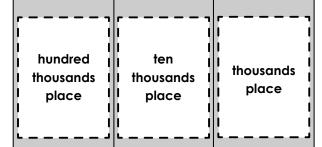

## ~PREVIEW•

Please log in or register to download the printable version of this worksheet.

Color the digit in the hundred thousands place orange.

Color the digit in the **ten thousands place** blue.

Cut out the word boxes below and glue them over the correct digits in the number above.

ten | hundred | hundreds | hundreds | place | place | place |